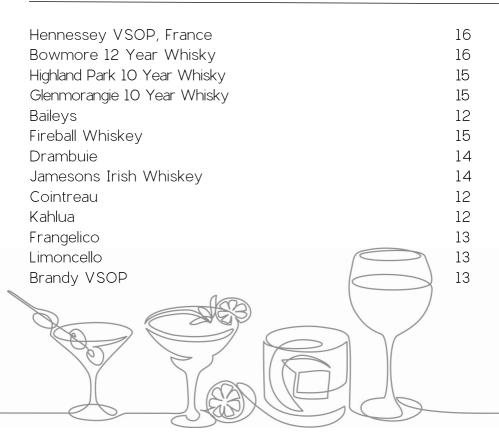

| 17      | 29      | 83    |
| Luna Blue Rock Syrah, Martinborough       | _       | -       | 89    |
| Elephant Hill Syrah, Hawkes Bay           | _       | -       | 89    |
| Fromm Syrah, Marlborough                  | -       | _       | 85    |

Wine Bar

|                                          | Ţ      |     |  |
|------------------------------------------|--------|-----|--|
| DESSERT WINE                             | 90ml / | BTL |  |
| Misha's Gewurztraminer, Central Otago    | 15     | 52  |  |
| Margrain Cut Cane Chenin, Martinborough  | 16     | 58  |  |
| Alpha Domus Harvest Semillon, Hawkes Bay | _      | 49  |  |
| Zephyr Noble Riesling, Marlborough       | -      | 65  |  |
| Dows 10 Year Tawny Port, Portugal        | 16     | -   |  |

Ħ

### **NIGHT CAPS**